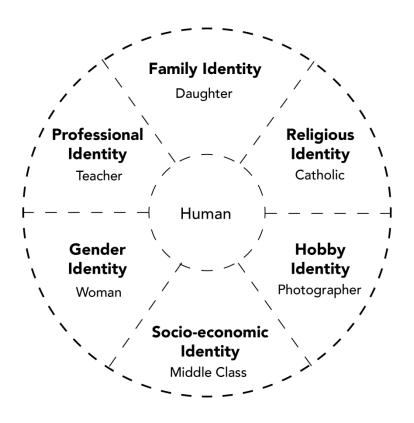

## **Identities Wheel**

The wheel diagram is a visual tool to help you think about different aspects of your identity (roles and aspects that define who you are). The visual pie pieces are intended to help you consider the relative importance of each aspect.

What identities are in your "Wheel of Multiple Identities"? If possible, draw one first on a piece of paper. Then tell me, in about 250 words:

- Which aspects/roles did you choose?
- Which seem most important to you?
- Which are ones that were determined for you?
- What surprises you when you look at this list?

## Multiple Identities Within the Individual